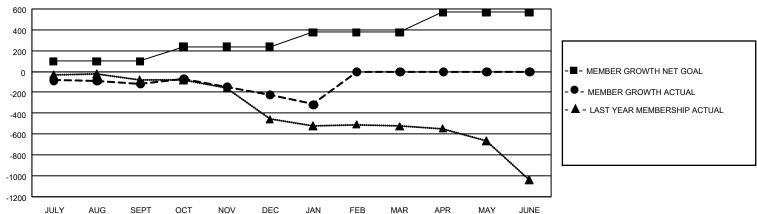

## GMT Constitutional Area 1, Group N

REPORT DOES NOT INCLUDE CLUBS IN UNDISTRICTED AREAS.

| Clubs         |               |             |               | Members               |                        |                         |                                                    |  |
|---------------|---------------|-------------|---------------|-----------------------|------------------------|-------------------------|----------------------------------------------------|--|
|               | RESULTS FOR   | R 2020-2021 |               | RESULTS FOR 2020-2021 |                        |                         |                                                    |  |
| QUARTER       | NEW CLUB GOAL | NEW CLUBS   | DROPPED CLUBS | QUARTER MEME          | BER GROWTH NET<br>GOAL | MEMBER GROWTH<br>ACTUAL | DROPPED<br>MEMBERS ACTUAL<br>(including transfers) |  |
| JULY/AUG/SEPT | 6             | 2           | 7             | JULY/AUG/SEPT         | 99                     | 244                     | 336                                                |  |
| OCT/NOV/DEC   | 15            | 1           | 3             | OCT/NOV/DEC           | 138                    | 378                     | 459                                                |  |
| JAN/FEB/MAR   | 18            | 0           | 2             | JAN/FEB/MAR           | 138                    | 59                      | 141                                                |  |
| APR/MAY/JUNE  | 18            | 0           | 0             | APR/MAY/JUNE          | 192                    | 0                       | 0                                                  |  |

## GOALS AND ACTUAL MEMBERS CUMULATIVE

| DROPPED CLUBS: 12 |     | 193 CLUBS OF 581 ADDED 1 OR MORE | GENDER DISTRIBUTION             |                |       |
|-------------------|-----|----------------------------------|---------------------------------|----------------|-------|
|                   |     | NEW MEMBERS                      | MALE                            | 8,487 (66.55%) |       |
|                   |     |                                  | FEMALE                          | 4,266 (33.45%) |       |
| DROPPED MEMBERS   |     |                                  |                                 | , ,            |       |
| DECEASED          | 155 | CLICK HERE FOR CUMULATIVE        | TOTAL FAMILY UNIT MEMBERS       |                | 2,494 |
| CLUB CANCELLED    | 26  | MEMBERSHIP DATA                  |                                 |                |       |
| OTHER             | 755 |                                  | FAMILY MEMBERS PAYING HALF DUES |                | 1,280 |
| TOTAL             | 936 |                                  |                                 |                |       |