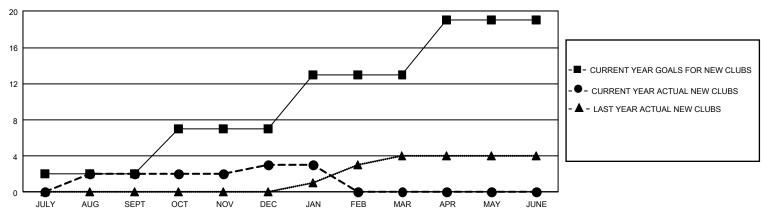

## GMT Constitutional Area 1, Group N

REPORT DOES NOT INCLUDE CLUBS IN UNDISTRICTED AREAS.

| Clubs         |               |             |               | Members               |                        |                         |                                                    |  |
|---------------|---------------|-------------|---------------|-----------------------|------------------------|-------------------------|----------------------------------------------------|--|
|               | RESULTS FOR   | R 2020-2021 |               | RESULTS FOR 2020-2021 |                        |                         |                                                    |  |
| QUARTER       | NEW CLUB GOAL | NEW CLUBS   | DROPPED CLUBS | QUARTER MEME          | BER GROWTH NET<br>GOAL | MEMBER GROWTH<br>ACTUAL | DROPPED<br>MEMBERS ACTUAL<br>(including transfers) |  |
| JULY/AUG/SEPT | 6             | 2           | 7             | JULY/AUG/SEPT         | 99                     | 244                     | 336                                                |  |
| OCT/NOV/DEC   | 15            | 1           | 3             | OCT/NOV/DEC           | 138                    | 378                     | 459                                                |  |
| JAN/FEB/MAR   | 18            | 0           | 2             | JAN/FEB/MAR           | 138                    | 59                      | 141                                                |  |
| APR/MAY/JUNE  | 18            | 0           | 0             | APR/MAY/JUNE          | 192                    | 0                       | 0                                                  |  |

## GOALS AND ACTUAL NEW CLUBS CUMULATIVE